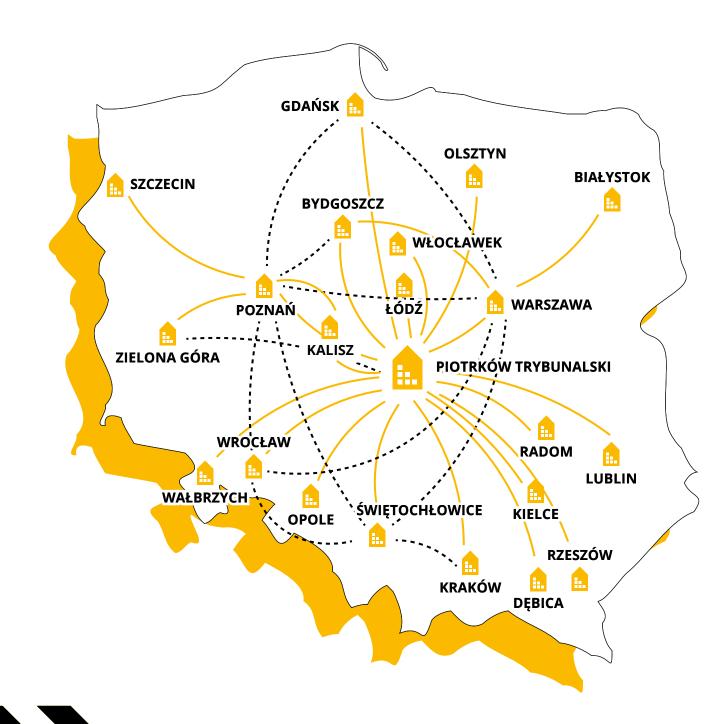

As the PSD founder and shareholder, Ost Sped Sp. z o.o. **uses its own and partners' cross-dock terminals across the Poland.** As a result it provides LTL transport services while optimizing both costs and delivery times.

## OWN TRANSSHIPMENT TERMINAL

➤ Gdańsk ➤ Poznań ➤ Kalisz ➤ Wrocław ➤ Chorzów

### **DOMESTIC DISTRIBUTION**

A member, shareholder and co-owner of Polski System Dystrybucji Sp. z o.o. PSD is a partnership cooperation which integrates leaders of forwarding and transportation as well as creates a system of domestic and international LTL distribution, that meets customer expectations having on mind flexibility & individual, dedicated tailor-made logistics solutions.

### **TERMINALS AND WAREHOUSES**

operated on a cross-dock basis (direct routes and interconnected central and regional warehouses)